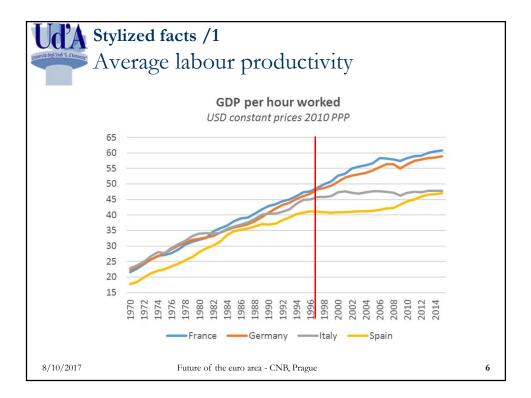

| serviti degi Stud 'G, d'Annarojo | Total Factor I     |             | ity           |          |
|----------------------------------|--------------------|-------------|---------------|----------|
|                                  | dependent variable | : TFP       |               |          |
|                                  |                    | all sectors | manufacturing | services |
|                                  | real interest rate | 1.26        | 1.91          | 1.65     |
|                                  |                    | (11.43)     | (11.31)       | (7.27)   |
|                                  | REER               | -0.53       | -0.63         | -0.71    |
|                                  |                    | (-11.34)    | (-9.42)       | (