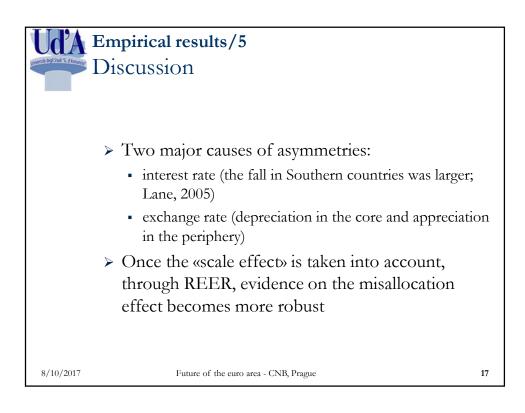

-12.28) |  |  |  |
|                                         | EPL                                             | 0.50                    | 0.56          | 0.42     |  |  |  |
|                                         |                                                 | (7.19)                  | (6.17)        | (4.62)   |  |  |  |
|                                         | ICT                                             | 0.11                    | 0.09          | 0.07     |  |  |  |
|                                         |                                                 | (6.57)                  | (3.40)        | (5.31)   |  |  |  |
| 8/10/2017                               | Future of th                                    | ne euro area - CNB, Pra | Igue          | 16       |  |  |  |